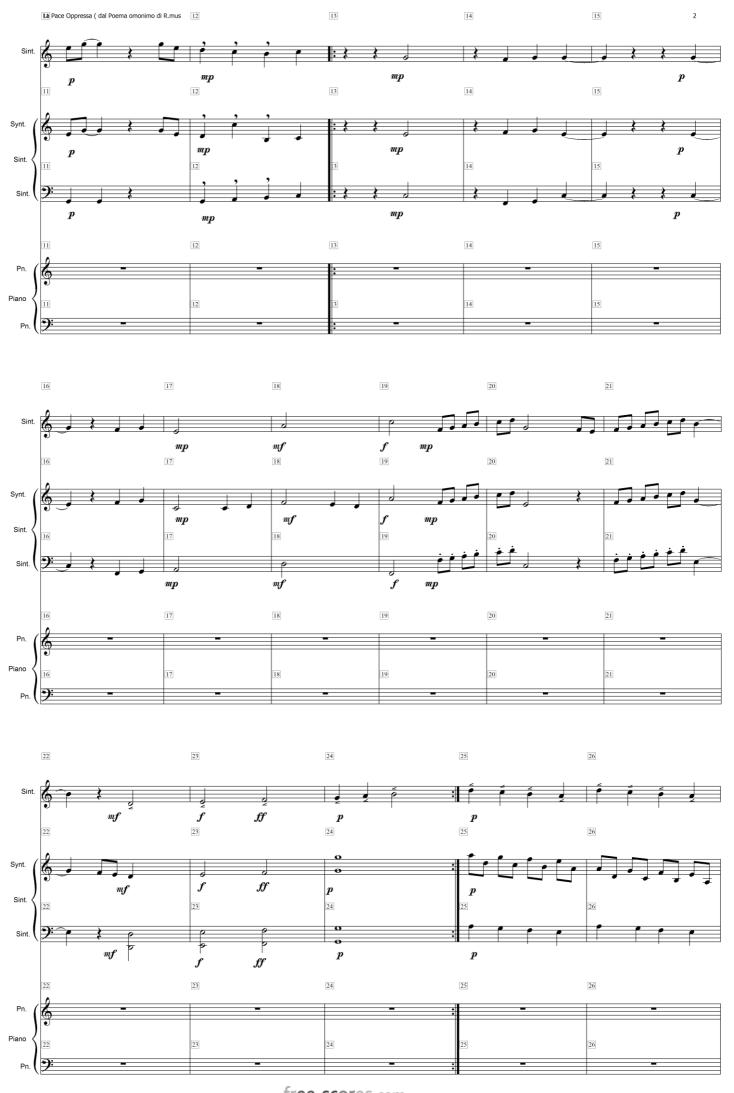

## La Pace Oppressa (dal poema omonimo di R. Tremolada)

#### About the piece

Title: La Pace Oppressa (dal poema omonimo di R. Tremolada)

Composer: Roberto, Tremolada Arranger: Roberto, Tremolada

Copyright: Tremolada Roberto © All rights reserved

Instrumentation: Synthetizer

Style: New age - Ambient

Autore : Roberto Tremolada

Musica di : Roberto Tremolada

Sint.

Piano