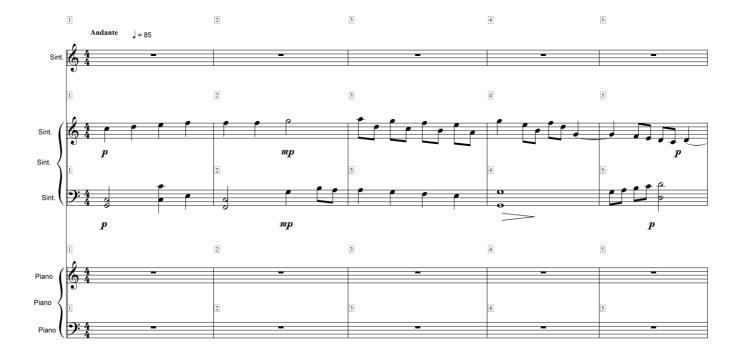

#### About the piece

Title: La Pace Oppressa (dal poema omonimo di R. Tremolada)

Composer: Roberto, Tremolada Arranger: Roberto, Tremolada

Copyright: Tremolada Roberto © All rights reserved

Instrumentation: Synthetizer

Style: New age - Ambient

Autore : Roberto Tremolada

Musica di : Roberto Tremolada

Sint.

Piano