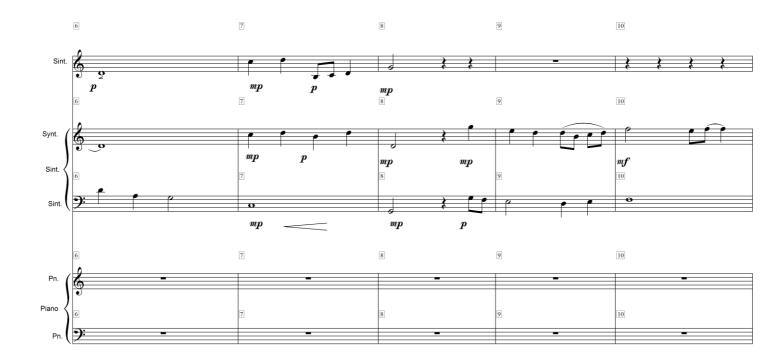

#### About the piece

Title: La Pace Oppressa (dal poema omonimo di R. Tremolada)

Composer: Roberto, Tremolada Arranger: Roberto, Tremolada

Copyright: Tremolada Roberto © All rights reserved

Instrumentation: Synthetizer

Style: New age - Ambient

Autore : Roberto Tremolada

Musica di : Roberto Tremolada

Sint.

Piano