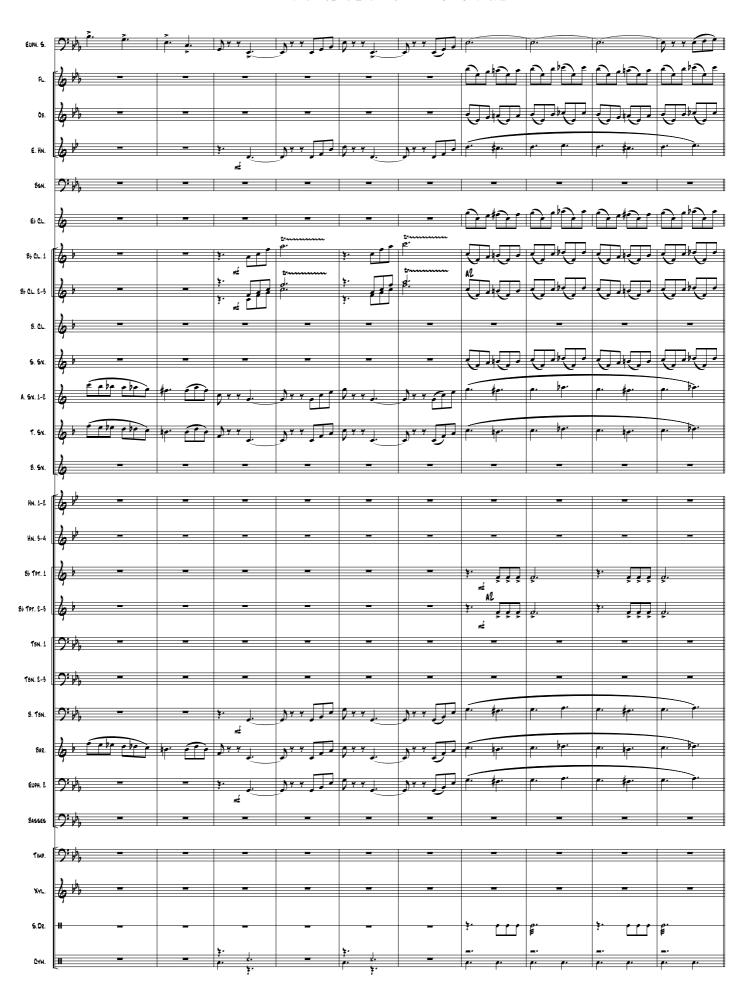

## TRANSIBERIANA

CONCERTO FOR EUPHONIUM & WIND ORCHESTRA
DEDICATED TO THE EUPHONIST MATTEO CARAMASCHI

**DURATION: 5'35"** 

INSTRUMENTATION

1 (CONDUCTOR)
1 (EUPHONIUM SOLO)

1 (C FLUTE) 1 (OBOE)

1 (ENGLISH HORN)

FULL SCORE Duration: 5'35"

# TRANSIBERIANA CONCERT FOR EUPHONIUM & WIND ORCHESTRA

|                          |                                                       |                                                             | ight 2009 © by Ilio Volante             | - ALL RIGHTS RESERVE | 0                                     | by ILIO VOLANTE                        |
|--------------------------|-------------------------------------------------------|-------------------------------------------------------------|-----------------------------------------|----------------------|---------------------------------------|----------------------------------------|
| 41. <b>4</b> 1.41.11.1.1 | d= 130                                                |                                                             | Totale hope hope                        | man a                | <b>△</b>                              | po e                                   |
| EUPHONIUM SOLO           | 9° bb c)                                              | م چيو او ام                                                 |                                         |                      |                                       |                                        |
| FLUTE                    | 6 h c) -                                              |                                                             | Wind in the second                      | -                    | ,<br>E =                              | <b>=</b>                               |
|                          | 1 1 1 1 1 1 1 1 1 1 1 1 1 1 1 1 1 1 1 1               | m <sup>±</sup>                                              |                                         |                      |                                       |                                        |
| 050£                     | 6 1 c) =                                              | né ne para                                                  |                                         | -                    | -                                     | -                                      |
| ENGLISH HOEN             | & ≠ 0 -                                               |                                                             |                                         | =                    | _                                     | =                                      |
|                          |                                                       |                                                             | n±                                      |                      | `<br>                                 |                                        |
| BASSOON                  | 9: b, c) -                                            |                                                             |                                         |                      | · [ 4 ] 4 ]                           |                                        |
| CLARINET IN Eb           | <u>д</u> ο -                                          | 7 J                                                         | <u></u>                                 |                      | <u>-</u>                              | -                                      |
|                          |                                                       |                                                             | '> >                                    |                      | )<br>J                                |                                        |
| Clarinet in 861          | (4                                                    |                                                             |                                         | =                    | -                                     | -                                      |
| CLARINET IN 86 2-3       | <u>λ</u> , ο -                                        | y suisubs se                                                |                                         | <u>-</u>             | ; =                                   | _                                      |
|                          | ,                                                     | 7 2 2 2 4 1 5 1 0 5 4 2 1 1 1 1 1 1 1 1 1 1 1 1 1 1 1 1 1 1 |                                         |                      |                                       |                                        |
| BASS CLARINET            | \$ · · · · ·                                          | 1                                                           | **************************************  | - ,                  | . , , , , , , , , , , , , , , , , , , |                                        |
| Soprano Sax.             | <del>} + -&gt; -</del>                                | m±                                                          | > > > > > > > > > > > > > > > > > > >   |                      | , -                                   |                                        |
| BUPYANO BAX.             |                                                       |                                                             | n± > > > >                              | A2                   |                                       |                                        |
| ALTO SAX. 1-2            | b 0 -                                                 | _                                                           | · · · ·                                 | - 1                  | . 170 , 40                            |                                        |
|                          | ,                                                     |                                                             | 7                                       |                      |                                       |                                        |
| TENOR SAX.               | <del>6</del>                                          | 1                                                           | nt nt                                   |                      |                                       |                                        |
| BARITONE SAX.            | <u></u> δ ο -                                         | _                                                           | <del>-</del>                            | - , ,                | ر بر کرار بر ج                        | ,,,,,,,,,,,,,,,,,,,,,,,,,,,,,,,,,,,,,, |
|                          |                                                       |                                                             |                                         | m± ·                 | ا و ور                                |                                        |
| HOEN IN F1-2             | <i>6</i>                                              | _                                                           | <del>-</del>                            | <del>-</del>         |                                       | -                                      |
| Hoen in F 8-4            | & b 0 -                                               | _                                                           | -                                       | _                    | ş <sup></sup> ş                       | _                                      |
|                          | ,                                                     |                                                             |                                         |                      | * # F F F                             |                                        |
| Trumpet in 8, 1          | 6 · c) -                                              | _                                                           | - Y J J J J J J J J J J J J J J J J J J | ş. ,                 | -                                     | -                                      |
| Trumpet in 86 2-3        | λ, o -                                                | _                                                           | AC AC                                   | <b>\$</b>            | <del>-</del>                          | <del>-</del>                           |
|                          | 97                                                    |                                                             | HE 2                                    | <i>₫.</i> 7          |                                       |                                        |
| Trombone 1               | <u>つ: トゥト, ፡) -                                  </u> | _                                                           | _                                       | _                    | 4 4                                   | _                                      |
| Convenie () ()           | 9: jh. 6) -                                           | _                                                           |                                         |                      | ن پ                                   | _                                      |
| Trombone 2–3             | - <del> </del>                                        |                                                             |                                         |                      | wet                                   |                                        |
| Bass Trombone            | 9: ph 6) -                                            | -                                                           | n <u>t</u>                              | <u>=</u>             | ; <del>-</del>                        | _                                      |
|                          | 1                                                     |                                                             | n±                                      |                      |                                       |                                        |
| Baritone (T.C.)          | 6 · c) -                                              | _                                                           | m± > > >                                | <del>-</del>         |                                       |                                        |
| Euphonium 2              | 9: 1/h, c) -                                          | -                                                           | , ff, ff                                | -                    |                                       | -                                      |
|                          |                                                       |                                                             | m±                                      |                      |                                       |                                        |
| Basses                   | 9° ph c) -                                            |                                                             | <del>-</del>                            | _                    |                                       | <del>-</del>                           |
| TIMPANI                  | () / <sub>4</sub> () -                                | <b>#</b>                                                    |                                         |                      | ,                                     |                                        |
|                          |                                                       | !                                                           | #±   h≥ ≥                               |                      |                                       |                                        |
| XYLOPHONE                | 6 Ph c) -                                             | _                                                           | #± 17 ± 17 ± 1                          | <b>-</b>             | _                                     | -                                      |
| Snare Drum               |                                                       |                                                             |                                         |                      | <br> -                                | _                                      |
|                          | -/ -                                                  |                                                             |                                         |                      | <u>-</u>                              |                                        |
| CYMBALS                  | ш с) <del>-</del>                                     | _                                                           | · · · · · · · · · · · · · · · · · · ·   | =                    | <u> </u>                              | -                                      |