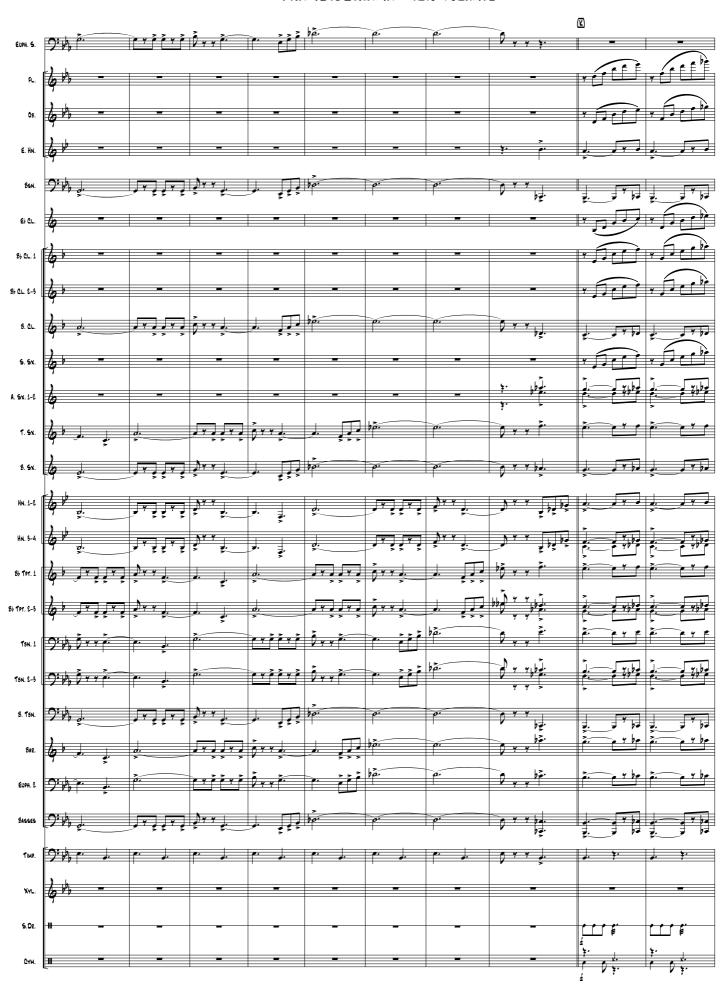

## TRANSIBERIANA

CONCERTO FOR EUPHONIUM & WIND ORCHESTRA
DEDICATED TO THE EUPHONIST MATTEO CARAMASCHI

**DURATION: 5'35"** 

INSTRUMENTATION

1 (CONDUCTOR)
1 (EUPHONIUM SOLO)

1 (C FLUTE) 1 (OBOE)

1 (ENGLISH HORN)

FULL SCORE Duration: 5'35"

# TRANSIBERIANA CONCERT FOR EUPHONIUM & WIND ORCHESTRA

|                          |                                                       |                                                             | ight 2009 © by Ilio Volante             | - ALL RIGHTS RESERVE | 0                                     | by ILIO VOLANTE                        |
|--------------------------|-------------------------------------------------------|-------------------------------------------------------------|-----------------------------------------|----------------------|---------------------------------------|----------------------------------------|
| 41. <b>4</b> 1.41.11.1.1 | d= 130                                                |                                                             | Totale hope hope                        | man a                | <b>△</b>                              | po e                                   |
| EUPHONIUM SOLO           | 9° bb c)                                              | م چيو او ام                                                 |                                         |                      |                                       |                                        |
| FLUTE                    | 6 h c) -                                              |                                                             | Wind in the second                      | -                    | ,<br>E =                              | <b>=</b>                               |
|                          | 1 1 1 1 1 1 1 1 1 1 1 1 1 1 1 1 1 1 1 1               | m <sup>±</sup>                                              |                                         |                      |                                       |                                        |
| 050£                     | 6 1 c) =                                              | né ne para                                                  |                                         | -                    | -                                     | -                                      |
| ENGLISH HOEN             | & ≠ 0 -                                               |                                                             |                                         | =                    | _                                     | =                                      |
|                          |                                                       |                                                             | n±                                      |                      | `<br>                                 |                                        |
| BASSOON                  | 9: b, c) -                                            |                                                             |                                         |                      | · [ 4 ] 4 ]                           |                                        |
| CLARINET IN Eb           | <u>д</u> ο -                                          | 7 J                                                         | <u></u>                                 |                      | <u>-</u>                              | -                                      |
|                          |                                                       |                                                             | '> >                                    |                      | )<br>J                                |                                        |
| Clarinet in 861          | (4                                                    |                                                             |                                         | =                    | -                                     | -                                      |
| CLARINET IN 86 2-3       | <u>λ</u> , ο -                                        | y suisubs se                                                |                                         | <u>-</u>             | ; =                                   | _                                      |
|                          | ,                                                     | 7 2 2 2 4 1 5 1 0 5 4 2 1 1 1 1 1 1 1 1 1 1 1 1 1 1 1 1 1 1 |                                         |                      |                                       |                                        |
| BASS CLARINET            | \$ · · · · ·                                          | 1                                                           | **************************************  | - ,                  | . , , , , , , , , , , , , , , , , , , |                                        |
| Soprano Sax.             | <del>} + -&gt; -</del>                                | m±                                                          | > > > > > > > > > > > > > > > > > > >   |                      | , -                                   |                                        |
| BUPYANO BAX.             |                                                       |                                                             | n± > > > >                              | A2                   |                                       |                                        |
| ALTO SAX. 1-2            | b 0 -                                                 | _                                                           | · · · ·                                 | - 1                  | . 170 , 40                            |                                        |
|                          | ,                                                     |                                                             | 7                                       |                      |                                       |                                        |
| TENOR SAX.               | <del>6</del>                                          | 1                                                           | nt nt                                   |                      |                                       |                                        |
| BARITONE SAX.            | <u></u> δ ο -                                         | _                                                           | <del>-</del>                            | - , ,                | ر بر کرار بر ج                        | ,,,,,,,,,,,,,,,,,,,,,,,,,,,,,,,,,,,,,, |
|                          |                                                       |                                                             |                                         | m± ·                 | ا و ور                                |                                        |
| HOEN IN F1-2             | <i>6</i>                                              | _                                                           | <del>-</del>                            | <del>-</del>         |                                       | -                                      |
| Hoen in F 8-4            | & b 0 -                                               | _                                                           | -                                       | _                    | ş <sup></sup> ş                       | _                                      |
|                          | ,                                                     |                                                             |                                         |                      | * # F F F                             |                                        |
| Trumpet in 8, 1          | 6 · c) -                                              | _                                                           | - Y J J J J J J J J J J J J J J J J J J | ş. ,                 | -                                     | -                                      |
| Trumpet in 86 2-3        | λ, o -                                                | _                                                           | AC AC                                   | <b>\$</b>            | <del>-</del>                          | <del>-</del>                           |
|                          | 97                                                    |                                                             | HE 2                                    | <i>₫.</i> 7          |                                       |                                        |
| Trombone 1               | <u>つ: トゥト, ፡) -                                  </u> | _                                                           | _                                       | _                    | 4 4                                   | _                                      |
| Convenie () ()           | 9: jh. 6) -                                           | _                                                           |                                         |                      | ن پ                                   | _                                      |
| Trombone 2–3             | - <del> </del>                                        |                                                             |                                         |                      | wet                                   |                                        |
| Bass Trombone            | 9: ph 6) -                                            | -                                                           | n <u>t</u>                              | <u>=</u>             | ; <del>-</del>                        | _                                      |
|                          | 1                                                     |                                                             | n±                                      |                      |                                       |                                        |
| Baritone (T.C.)          | 6 · c) -                                              | _                                                           | m± > > >                                | <del>-</del>         |                                       |                                        |
| Euphonium 2              | 9: 1/h, c) -                                          | -                                                           | , ff, ff                                | -                    |                                       | -                                      |
|                          |                                                       |                                                             | m±                                      |                      |                                       |                                        |
| Basses                   | 9° ph c) -                                            |                                                             | <del>-</del>                            | _                    |                                       | <del>-</del>                           |
| TIMPANI                  | () / <sub>4</sub> () -                                | <b>#</b>                                                    |                                         |                      | ,                                     |                                        |
|                          |                                                       | !                                                           | #±   h≥ ≥                               |                      |                                       |                                        |
| XYLOPHONE                | 6 Ph c) -                                             | _                                                           | #± 17 ± 17 ± 1                          | <b>-</b>             | _                                     | -                                      |
| Snare Drum               |                                                       |                                                             |                                         |                      | <br> -                                | _                                      |
|                          | -/ -                                                  |                                                             |                                         |                      | <u>-</u>                              |                                        |
| CYMBALS                  | ш с) <del>-</del>                                     | _                                                           | · · · · · · · · · · · · · · · · · · ·   | =                    | <u> </u>                              | -                                      |