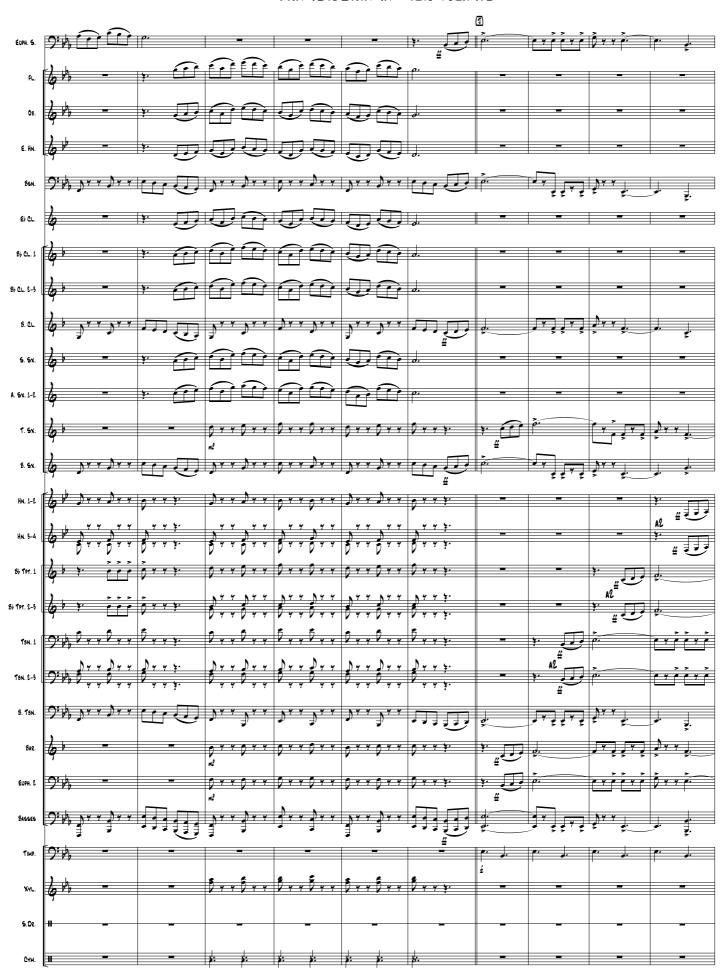

## TRANSIBERIANA

CONCERTO FOR EUPHONIUM & WIND ORCHESTRA
DEDICATED TO THE EUPHONIST MATTEO CARAMASCHI

**DURATION: 5'35"** 

INSTRUMENTATION

1 (CONDUCTOR)
1 (EUPHONIUM SOLO)

1 (C FLUTE) 1 (OBOE)

1 (ENGLISH HORN)

FULL SCORE Duration: 5'35"

# TRANSIBERIANA CONCERT FOR EUPHONIUM & WIND ORCHESTRA

|                          |                                                       |                                                             | ight 2009 © by Ilio Volante             | - ALL RIGHTS RESERVE | 0                                     | by ILIO VOLANTE                        |
|--------------------------|-------------------------------------------------------|-------------------------------------------------------------|-----------------------------------------|----------------------|---------------------------------------|----------------------------------------|
| 41. <b>4</b> 1.41.11.1.1 | d= 130                                                |                                                             | Totale hope hope                        | man a                | <b>△</b>                              | po e                                   |
| EUPHONIUM SOLO           | 9° bb c)                                              | م چيو او ام                                                 |                                         |                      |                                       |                                        |
| FLUTE                    | 6 h c) -                                              |                                                             | Wind in the second                      | -                    | ,<br>E =                              | <b>=</b>                               |
|                          | 1 1 1 1 1 1 1 1 1 1 1 1 1 1 1 1 1 1 1 1               | m <sup>±</sup>                                              |                                         |                      |                                       |                                        |
| 050£                     | 6 1 c) =                                              | né ne para                                                  |                                         | -                    | -                                     | -                                      |
| ENGLISH HOEN             | & ≠ 0 -                                               |                                                             |                                         | =                    | _                                     | =                                      |
|                          |                                                       |                                                             | n±                                      |                      | `<br>                                 |                                        |
| BASSOON                  | 9: b, c) -                                            |                                                             |                                         |                      | · [ 4 ] 4 ]                           |                                        |
| CLARINET IN Eb           | <u>д</u> ο -                                          | 7 J                                                         | <u></u>                                 |                      | <u>-</u>                              | -                                      |
|                          |                                                       |                                                             | '> >                                    |                      | )<br>J                                |                                        |
| Clarinet in 861          | (4                                                    |                                                             |                                         | =                    | -                                     | -                                      |
| CLARINET IN 86 2-3       | <u>λ</u> , ο -                                        | y suisubs se                                                |                                         | <u>-</u>             | ; =                                   | _                                      |
|                          | ,                                                     | 7 2 2 2 4 1 5 1 0 5 4 2 1 1 1 1 1 1 1 1 1 1 1 1 1 1 1 1 1 1 |                                         |                      |                                       |                                        |
| BASS CLARINET            | \$ · · · · ·                                          | 1                                                           | **************************************  | - ,                  | . , , , , , , , , , , , , , , , , , , |                                        |
| Soprano Sax.             | <del>} + -&gt; -</del>                                | m±                                                          | > > > > > > > > > > > > > > > > > > >   |                      | , -                                   |                                        |
| BUPYANO BAX.             |                                                       |                                                             | n± > > > >                              | A2                   |                                       |                                        |
| ALTO SAX. 1-2            | b 0 -                                                 | _                                                           | · · · ·                                 | - 1                  | . 170 , 40                            |                                        |
|                          | ,                                                     |                                                             | 7                                       |                      |                                       |                                        |
| TENOR SAX.               | <del>6</del>                                          | 1                                                           | nt nt                                   |                      |                                       |                                        |
| BARITONE SAX.            | <u></u> δ ο -                                         | _                                                           | <del>-</del>                            | - , ,                | ر بر کرار بر ج                        | ,,,,,,,,,,,,,,,,,,,,,,,,,,,,,,,,,,,,,, |
|                          |                                                       |                                                             |                                         | m± ·                 | ا و ور                                |                                        |
| HOEN IN F1-2             | <i>6</i>                                              | _                                                           | <del>-</del>                            | <del>-</del>         |                                       | -                                      |
| Hoen in F 8-4            | & b 0 -                                               | _                                                           | -                                       | _                    | ş <sup></sup> ş                       | _                                      |
|                          | ,                                                     |                                                             |                                         |                      | * # F F F                             |                                        |
| Trumpet in 8, 1          | 6 · c) -                                              | _                                                           | - Y J J J J J J J J J J J J J J J J J J | ş. ,                 | -                                     | -                                      |
| Trumpet in 86 2-3        | λ, o -                                                | _                                                           | AC AC                                   | <b>\$</b>            | <del>-</del>                          | <del>-</del>                           |
|                          | 97                                                    |                                                             | HE 2                                    | <i>₫.</i> 7          |                                       |                                        |
| Trombone 1               | <u>つ: トゥト, ፡) -                                  </u> | _                                                           | _                                       | _                    | 4 4                                   | _                                      |
| Convenie () ()           | 9: jh. 6) -                                           | _                                                           |                                         |                      | ن پ                                   | _                                      |
| Trombone 2–3             | - <del> </del>                                        |                                                             |                                         |                      | wet                                   |                                        |
| Bass Trombone            | 9: ph 6) -                                            | -                                                           | n <u>t</u>                              | <u>=</u>             | ; <del>-</del>                        | _                                      |
|                          | 1                                                     |                                                             | n±                                      |                      |                                       |                                        |
| Baritone (T.C.)          | 6 · c) -                                              | _                                                           | m± > > >                                | <del>-</del>         |                                       |                                        |
| Euphonium 2              | 9: 1/h, c) -                                          | -                                                           | , ff, ff                                | -                    |                                       | -                                      |
|                          |                                                       |                                                             | m±                                      |                      |                                       |                                        |
| Basses                   | 9° ph c) -                                            |                                                             | <del>-</del>                            | _                    |                                       | <del>-</del>                           |
| TIMPANI                  | () / <sub>4</sub> () -                                | <b>#</b>                                                    |                                         |                      | ,                                     |                                        |
|                          |                                                       | !                                                           | #±   h≥ ≥                               |                      |                                       |                                        |
| XYLOPHONE                | 6 Ph c) -                                             | _                                                           | #± 17 ± 17 ± 1                          | <b>-</b>             | _                                     | -                                      |
| Snare Drum               |                                                       |                                                             |                                         |                      | <br> -                                | _                                      |
|                          | -/ -                                                  |                                                             |                                         |                      | <u>-</u>                              |                                        |
| CYMBALS                  | ш с) <del>-</del>                                     | _                                                           | · · · · · · · · · · · · · · · · · · ·   | =                    | <u> </u>                              | -                                      |