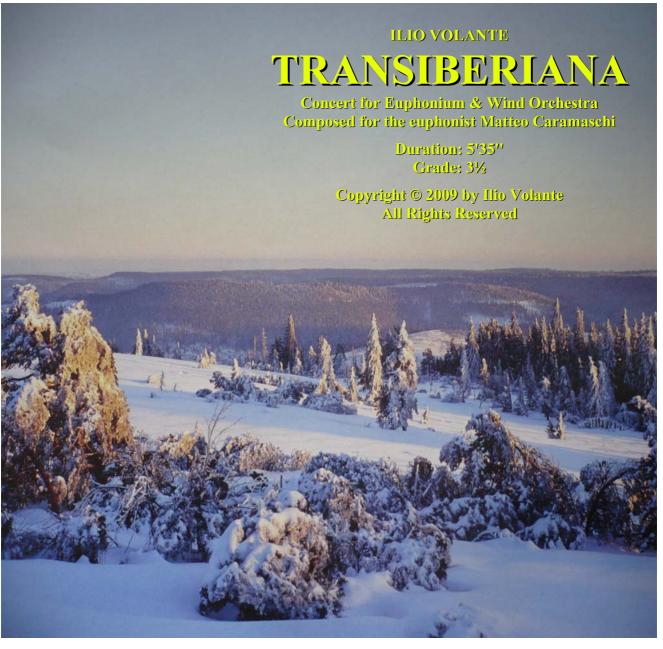

#### **TRANSIBERIANA**

#### About the piece

Title: TRANSIBERIANA

Composer: Volante, Ilio Arranger: Volante, Ilio

Copyright: Copyright © Volante Ilio

Publisher: Volante, Ilio
Instrumentation: Concert band
Style: Modern classical

## TRANSIBERIANA

CONCERTO FOR EUPHONIUM & WIND ORCHESTRA
DEDICATED TO THE EUPHONIST MATTEO CARAMASCHI

**DURATION: 5'35"** 

INSTRUMENTATION

1 (CONDUCTOR)
1 (EUPHONIUM SOLO)

1 (C FLUTE) 1 (OBOE)

1 (ENGLISH HORN)