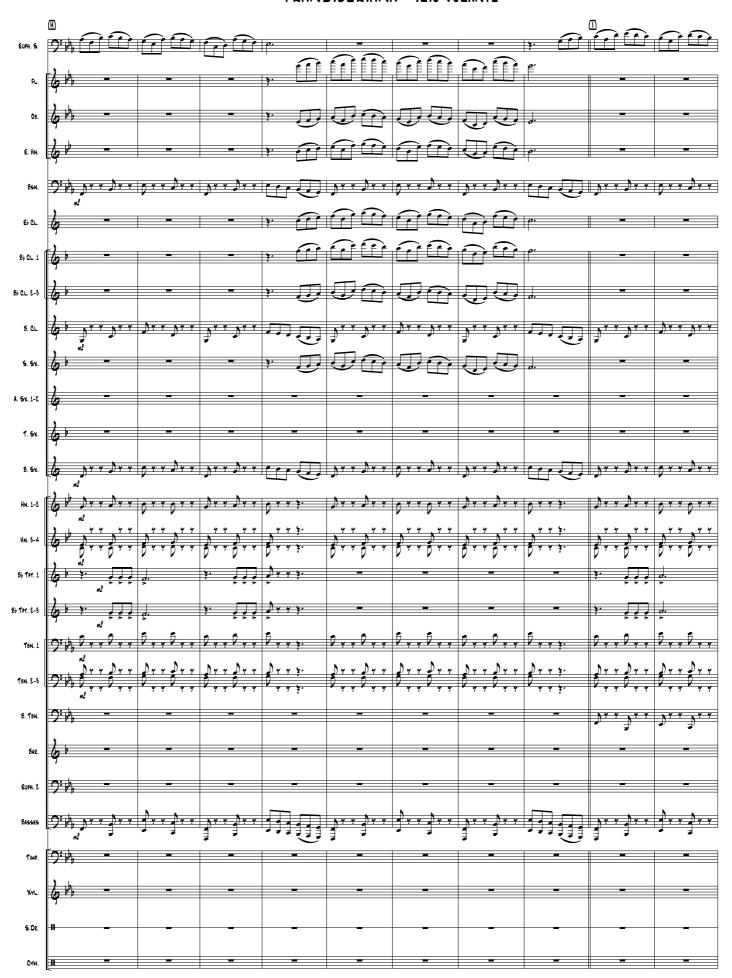

## TRANSIBERIANA

CONCERTO FOR EUPHONIUM & WIND ORCHESTRA
DEDICATED TO THE EUPHONIST MATTEO CARAMASCHI

**DURATION: 5'35"** 

INSTRUMENTATION

1 (CONDUCTOR)
1 (EUPHONIUM SOLO)

1 (C FLUTE) 1 (OBOE)

1 (ENGLISH HORN)

FULL SCORE Duration: 5'35"

# TRANSIBERIANA CONCERT FOR EUPHONIUM & WIND ORCHESTRA

|                          |                                                       |                                                             | ight 2009 © by Ilio Volante             | - ALL RIGHTS RESERVE | 0                                     | by ILIO VOLANTE                        |
|--------------------------|-------------------------------------------------------|-------------------------------------------------------------|-----------------------------------------|----------------------|---------------------------------------|----------------------------------------|
| 41. <b>4</b> 1.41.11.1.1 | d= 130                                                |                                                             | Totale hope hope                        | man a                | <b>△</b>                              | po e                                   |
| EUPHONIUM SOLO           | 9° bb c)                                              | م چيو او ام                                                 |                                         |                      |                                       |                                        |
| FLUTE                    | 6 h c) -                                              |                                                             | Wind in the second                      | -                    | ,<br>E =                              | <b>=</b>                               |
|                          | 1 1 1 1 1 1 1 1 1 1 1 1 1 1 1 1 1 1 1 1               | m <sup>±</sup>                                              |                                         |                      |                                       |                                        |
| 050£                     | 6 1 c) =                                              | né ne para                                                  |                                         | -                    | -                                     | -                                      |
| ENGLISH HOEN             | & ≠ 0 -                                               |                                                             |                                         | =                    | _                                     | =                                      |
|                          |                                                       |                                                             | n±                                      |                      | `<br>                                 |                                        |
| BASSOON                  | 9: b, c) -                                            |                                                             |                                         |                      | · [ 4 ] 4 ]                           |                                        |
| CLARINET IN Eb           | <u>д</u> ο -                                          | 7 J                                                         | <u></u>                                 |                      | <u>-</u>                              | -                                      |
|                          |                                                       |                                                             | '> >                                    |                      | )<br>J                                |                                        |
| Clarinet in 861          | (4                                                    |                                                             |                                         | =                    | -                                     | -                                      |
| CLARINET IN 86 2-3       | <u>λ</u> , ο -                                        | y suisubs se                                                |                                         | <u>-</u>             | ; =                                   | _                                      |
|                          | ,                                                     | 7 2 2 2 4 1 5 1 0 5 4 2 1 1 1 1 1 1 1 1 1 1 1 1 1 1 1 1 1 1 |                                         |                      |                                       |                                        |
| BASS CLARINET            | \$ · · · · ·                                          | 1                                                           | **************************************  | - ,                  | . , , , , , , , , , , , , , , , , , , |                                        |
| Soprano Sax.             | <del>} + -&gt; -</del>                                | m±                                                          | > > > > > > > > > > > > > > > > > > >   |                      | , -                                   |                                        |
| BUPYANO BAX.             |                                                       |                                                             | n± > > > >                              | A2                   |                                       |                                        |
| ALTO SAX. 1-2            | b 0 -                                                 | _                                                           | · · · ·                                 | - 1                  | . 170 , 40                            |                                        |
|                          | ,                                                     |                                                             | 7                                       |                      |                                       |                                        |
| TENOR SAX.               | <del>6</del>                                          | 1                                                           | nt nt                                   |                      |                                       |                                        |
| BARITONE SAX.            | <u></u> δ ο -                                         | _                                                           | <del>-</del>                            | - , ,                | ر بر کرار بر ج                        | ,,,,,,,,,,,,,,,,,,,,,,,,,,,,,,,,,,,,,, |
|                          |                                                       |                                                             |                                         | m± ·                 | ا و ور                                |                                        |
| HOEN IN F1-2             | <i>6</i>                                              | _                                                           | <del>-</del>                            | <del>-</del>         |                                       | -                                      |
| Hoen in F 8-4            | & b 0 -                                               | _                                                           | -                                       | _                    | ş <sup></sup> ş                       | _                                      |
|                          | ,                                                     |                                                             |                                         |                      | * # F F F                             |                                        |
| Trumpet in 8, 1          | 6 · c) -                                              | _                                                           | - Y J J J J J J J J J J J J J J J J J J | ş. ,                 | -                                     | -                                      |
| Trumpet in 86 2-3        | λ, o -                                                | _                                                           | AC AC                                   | <b>\$</b>            | <del>-</del>                          | <del>-</del>                           |
|                          | 97                                                    |                                                             | HE 2                                    | <i>₫.</i> 7          |                                       |                                        |
| Trombone 1               | <u>つ: トゥト, ፡) -                                  </u> | _                                                           | _                                       | _                    | 4 4                                   | _                                      |
| Convenie () ()           | 9: jh. 6) -                                           | _                                                           |                                         |                      | ن پ                                   | _                                      |
| Trombone 2–3             | - <del> </del>                                        |                                                             |                                         |                      | wet                                   |                                        |
| Bass Trombone            | 9: ph 6) -                                            | -                                                           | n <u>t</u>                              | <u>=</u>             | ; <del>-</del>                        | _                                      |
|                          | 1                                                     |                                                             | n±                                      |                      |                                       |                                        |
| Baritone (T.C.)          | 6 · c) -                                              | _                                                           | m± > > >                                | <del>-</del>         |                                       |                                        |
| Euphonium 2              | 9: 1/h, c) -                                          | -                                                           | , ff, ff                                | -                    |                                       | -                                      |
|                          |                                                       |                                                             | m±                                      |                      |                                       |                                        |
| Basses                   | 9° ph c) -                                            |                                                             | <del>-</del>                            | _                    |                                       | <del>-</del>                           |
| TIMPANI                  | () / <sub>4</sub> () -                                | <b>#</b>                                                    |                                         |                      | ,                                     |                                        |
|                          |                                                       | !                                                           | #±   h≥ ≥                               |                      |                                       |                                        |
| XYLOPHONE                | 6 Ph c) -                                             | _                                                           | #± 17 ± 17 ± 1                          | <b>-</b>             | _                                     | -                                      |
| Snare Drum               |                                                       |                                                             |                                         |                      | <br> -                                | _                                      |
|                          | -/ -                                                  |                                                             |                                         |                      | <u>-</u>                              |                                        |
| CYMBALS                  | ш с) <del>-</del>                                     | _                                                           | · · · · · · · · · · · · · · · · · · ·   | =                    | <u> </u>                              | -                                      |